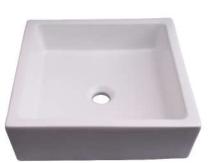

## **MEROM ABOVE COUNTER BASIN**

Cat. No 4-8090

Features: Above counter basin

- ► Vitreous china for durability
- ► No overflow

**Colors:** 

WH White

- Drain not provided
- ► Can be used with grid drain #5601 and umbrella drain
  - # UD701 (Not included)