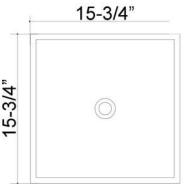

| W: | 15-³⁄4" |
|----|---------|
| D: | 15-³⁄4" |
| H: | 5"      |

## **Interior Dimensions:**

Back of basin to center of drain: 8"

Basin Interior: Basin Depth: