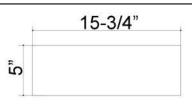

## **MEROM ABOVE COUNTER BASIN**

Cat. No 4-8090



Features: Above counter basin

- ► Vitreous china for durability
- ► No overflow

**Colors:** 

WH White

- Drain not provided
- ► Can be used with grid drain #5601 and umbrella drain
  - # UD701 (Not included)



Compliance Certification Meets or exceeds the following : specifications: ASME A112.19.2 2013 and CSA B45.1-13 for ceramic plumbing fixtures.





13-1/2" x 13-1/2"

3-7/8"

Dimensions of fixture are nominal and may vary within the range of tolerances established by AMSE Standard A112.19.2.2013 Dimensions and specifications subject to change without notice.



| W: | 15-³⁄4" |
|----|---------|
| D: | 15-³⁄4" |
| H: | 5"      |



## **Interior Dimensions:**

Back of basin to center of drain: 8"

Basin Interior: Basin Depth: